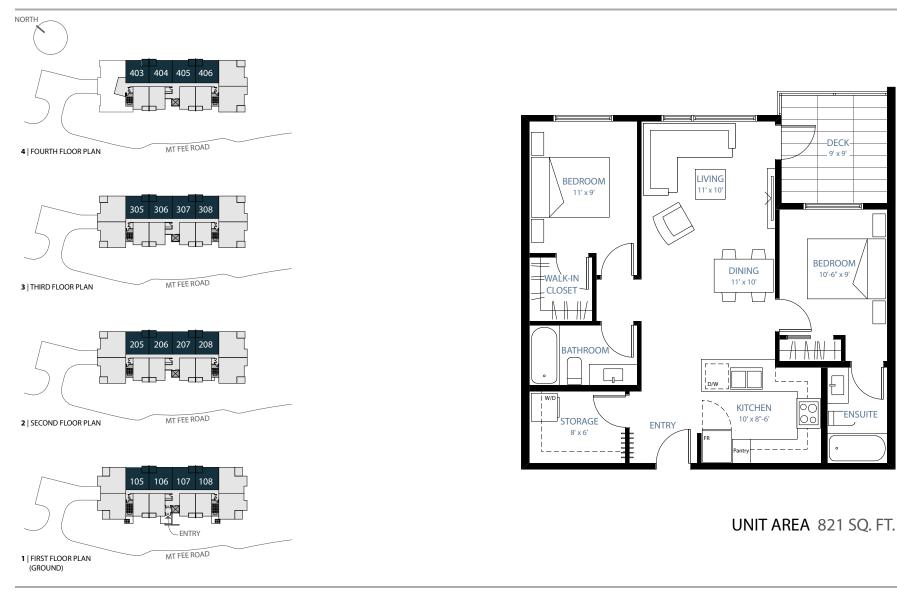

## 1340 MOUNT FEE ROAD

The

WHISTLER REAL ESTATE

Company Limited

AT. \*\*

瀫

821 SQ. FT. 2 BEDROOMS **2 BATHROOMS** 

-DECK

9' x 9'

BEDROOM

10'-6" x 9'

ENSUITE

00

00

Victoria Cole

604-907-0157